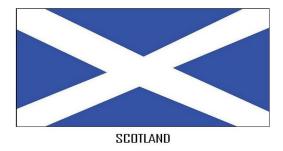

## WHERE AM I FROM ?

1\_ My flag has 3 colours On the left, it's green In the middle, it's white And the right is orange

2\_My flag is a blue rectangle with a white cross Where am I from ?

3\_ My flag has 3 colours : red, white and blue. In the upper left-hand corner is a blue rectangle with 50 white stars. The rest of the flag is : 13 red and white stripes. Where am I from ?