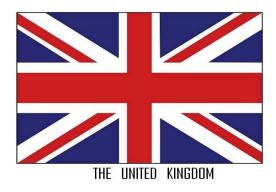

THE UNITED STATES OF AMERICA

4\_ My flag is a blue rectangle with a red and white cross and a red and white X. Where am I from ?

5\_ My flag is a blue rectangle with 4 red stars. In the corner, there is a Union Jack. What is my flag ?