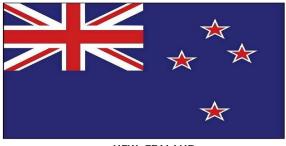

NEW ZEALAND

6\_ My flag is a white rectangle with 2 red stripes and one red maple leaf in the middle. Where am I from ?

CANADA