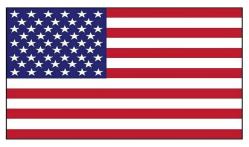

## WHERE AM I FROM ?

1\_ My flag has 3 colours On the left, it's green In the middle, it's white And the right is orange

2\_My flag is a blue rectangle with a white cross Where am I from ?

3\_ My flag has 3 colours : red, white and blue. In the upper left-hand corner is a blue rectangle with 50 white stars. The rest of the flag is : 13 red and white stripes. Where am I from ?

THE UNITED STATES OF AMERICA

4\_ My flag is a blue rectangle with a red and white cross and a red and white X. Where am I from ?

5\_ My flag is a blue rectangle with 4 red stars. In the corner, there is a Union Jack. What is my flag ?