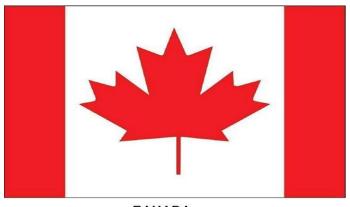

## WHERE AM I FROM ?

1\_ My flag has 3 colours On the left, it's green In the middle, it's white And the right is orange



2\_My flag is a blue rectangle with a white cross Where am I from ?



3\_ My flag has 3 colours : red, white and blue. In the upper left-hand corner is a blue rectangle with 50 white stars. The rest of the flag is : 13 red and white stripes. Where am I from ?



THE UNITED STATES OF AMERICA

4\_ My flag is a blue rectangle with a red and white cross and a red and white X. Where am I from ?



5\_ My flag is a blue rectangle with 4 red stars. In the corner, there is a Union Jack. What is my flag ?



NEW ZEALAND

6\_ My flag is a white rectangle with 2 red stripes and one red maple leaf in the middle. Where am I from ?



CANADA