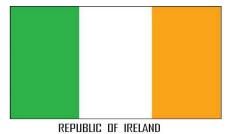

## WHERE AM I FROM ?

1\_ My flag has 3 colours On the left, it's green In the middle, it's white And the right is orange

2\_My flag is a blue rectangle with a white cross Where am I from ?

3\_ My flag has 3 colours : red, white and blue. In the upper left-hand corner is a blue rectangle with 50 white stars. The rest of the flag is : 13 red and white stripes. Where am I from ?