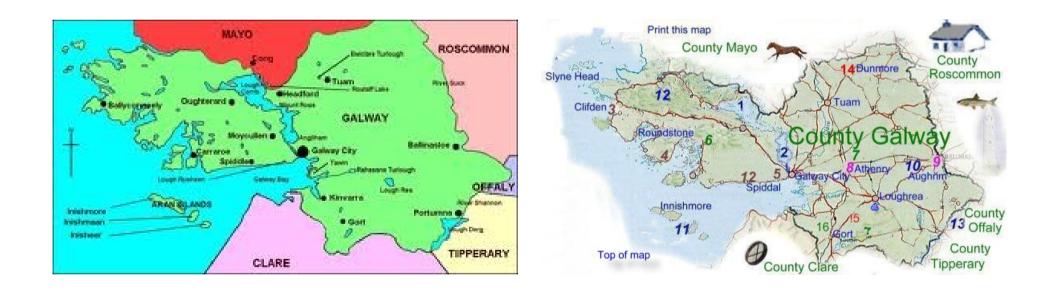

# 1912, Ann, 12, Irish, Which flag?



#### Connemara,





# **County Galway**



#### No work...





## We were hungry and poor... No money, no food...



NE BELFORE PLAYS OFF.



### We were invited to live in New York



### Across the Atlantic on a big boat...



THE NEW CUNARDER "ALMANIA."





# Ellis Island / arrival / landing





# Ellis Island / documenting the immigrants



| at <u>RIGA</u> , LATVIA,<br>QUOTA<br>Insulgration Visa