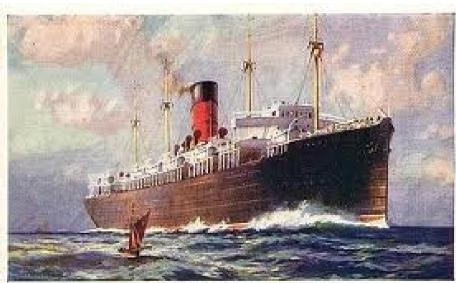

# 1912, Ann, 12, Irish, Which flag?



#### Connemara,





# **County Galway**



#### No work...





## We were hungry and poor... No money, no food...



NE BELFORE PLAYS OFF.



### We were invited to live in New York



### Across the Atlantic on a big boat...



THE NEW CUNARDER "ALMANIA."





# Ellis Island / arrival / landing





# Ellis Island / documenting the immigrants



| at <u>RIGA</u> , LATVIA,<br>QUOTA<br>Insulgration Visa