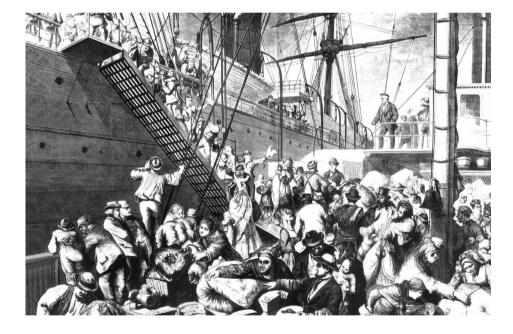

# 1912, Ann, 12, Irish, Which flag?



#### Connemara,





# **County Galway**



#### No work...





## We were hungry and poor... No money, no food...



NE BELFORE PLAYS OFF.



### We were invited to live in New York



### Across the Atlantic on a big boat...



THE NEW CUNARDER "ALMANIA."





# Ellis Island / arrival / landing





# Ellis Island / documenting the immigrants



| at <u>RIGA</u> , LATVIA,<br>QUOTA<br>Insulgration Visa                                                                                                                                                                                                                                                                                                                                                                                                                                                                                                                                                                                                                                              |