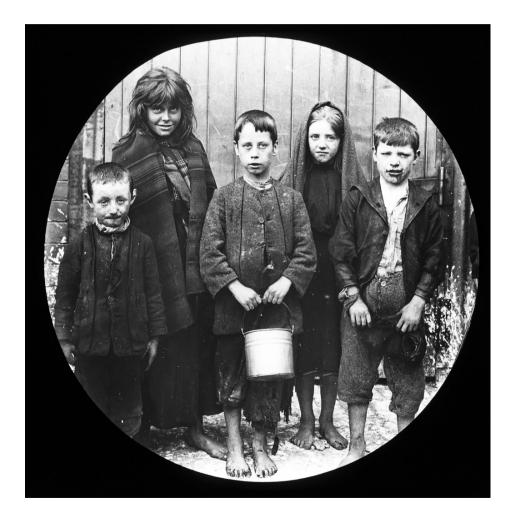

# 1912, Ann, 12, Irish, Which flag?



#### Connemara,





# **County Galway**



#### No work...





## We were hungry and poor... No money, no food...



NE BELFORE PLAYS OFF.



### We were invited to live in New York



### Across the Atlantic on a big boat...



THE NEW CUNARDER "ALMANIA."





# Ellis Island / arrival / landing





# Ellis Island / documenting the immigrants



| at <u>RIGA</u> , LATVIA,<br>QUOTA<br>Insulgration Visa