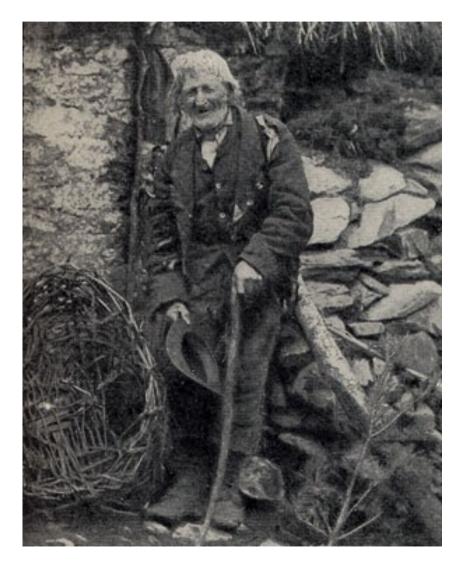

# 1912, Ann, 12, Irish, Which flag?



#### Connemara,





# **County Galway**



#### No work...





## We were hungry and poor... No money, no food...



NE BELFORE PLAYS OFF.



### We were invited to live in New York



### Across the Atlantic on a big boat...



THE NEW CUNARDER "ALMANIA."





# Ellis Island / arrival / landing





# Ellis Island / documenting the immigrants



| at <u>RIGA</u> , LATVIA,<br>QUOTA<br>Insulgration Visa