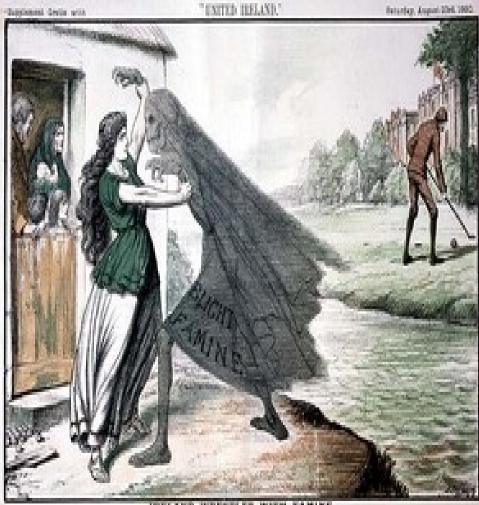

# 1912, Ann, 12, Irish, Which flag?



#### Connemara,





# **County Galway**



#### No work...





## We were hungry and poor... No money, no food...



NE BELFORE PLAYS OFF.



### We were invited to live in New York



### Across the Atlantic on a big boat...



THE NEW CUNARDER "ALMANIA."





# Ellis Island / arrival / landing





# Ellis Island / documenting the immigrants



| at <u>RIGA</u> , LATVIA,<br>QUOTA<br>Insulgration Visa