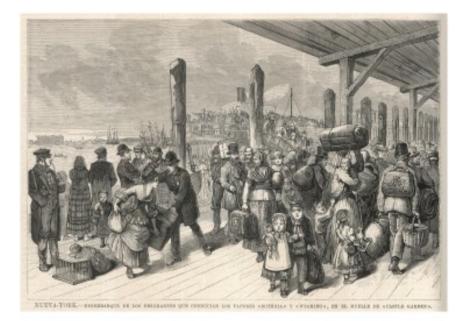

### Across the Atlantic on a big boat...

THE NEW CUNARDER "ALMANIA."

# Ellis Island / arrival / landing