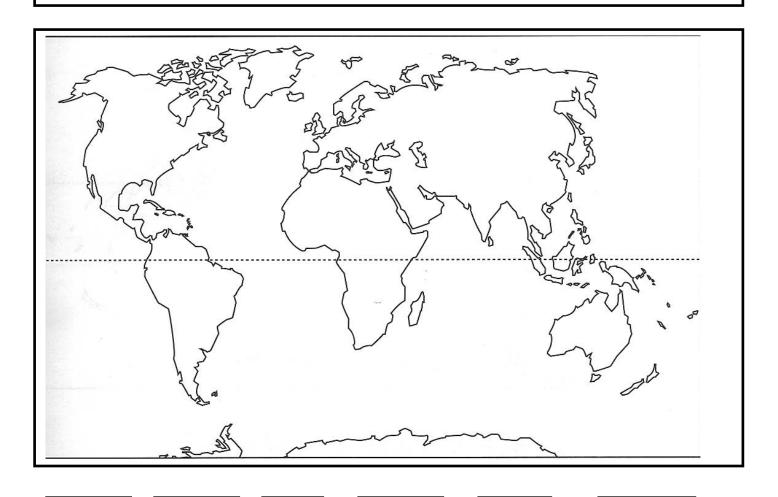

In the background, I can see a house on the top of the hill.

What's the weather like? It's cloudy.

sunny

cloudy

foggy

snowy

rainy

Where is this place on the map? This place is in Europe (Scotland)

America

Europe

Asia

Oceania

Africa

Antartica