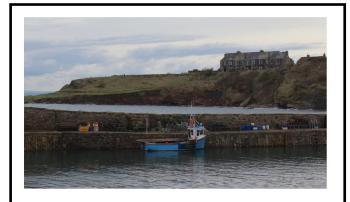

## Vocabulary:

- water / the sea / the coast
- a boat
- the wall of the dam
- the land / fields
- a cliff
- rocks
- the hill
- a house
- the sky/ clouds

What type of document is this? This document is a photo.

a painting

a drawing

a photo

What can you see in this picture?

Complete the text with the vocabulary:

In the foreground, I can see a boat on the sea.

In the middle of the picture, I can see a cliff and some rocks.

In the background, I can see a house on the top of the hill.

What's the weather like? It's cloudy.

sunny

cloudy

foggy

snowy

rainy

Where is this place on the map? This place is in Europe (Scotland)