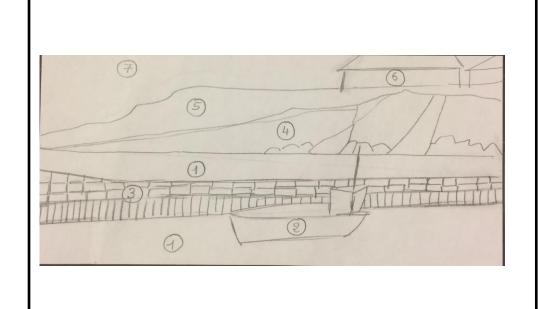

## Draw and label

## Label :

- 1- the sea/the coast
- 2- a boat
- 3- the wall of the dam
- 4- the cliffs and rocks
- 5- the fields
- 6- a house
- 7- the cloudy sky