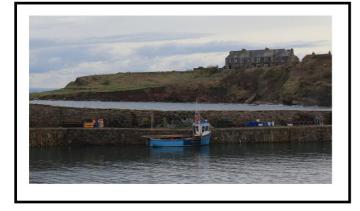

## Vocabulary :

- water / the sea / the coast
- a boat
- the wall of the dam
- the land / fields
- a cliff / rocks
- a house
- the sky/ the clouds

What type of document is this? This document is a .....

a painting

a drawing

a photo

What can you see in this picture ?

Complete the text with the vocabulary :

In the foreground, I can see .....on the sea.

In the middle of the picture, I can see a .....and some .....and some .....

In the background, I can see ...... on the top of the .....

What's the weather like? It's .....

| America Europe Asia Oceania Africa Antartica |                                                   |
|----------------------------------------------|---------------------------------------------------|
| Draw and label                               |                                                   |
|                                              | Label :<br>1-<br>2-<br>3-<br>4-<br>5-<br>6-<br>7- |